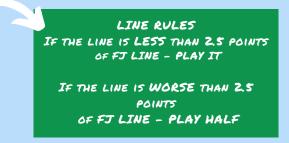

### Lines

Please be aware that all selections we send include a reference line as a guideline. These lines are based on the current sportsbook odds at the time of sending and are dispatched promptly to offer the best available lines. However, it is ultimately the client's responsibility to secure the best possible line when placing their bets.

### **Grading of Games**

Our game grading process is based on the available lines leading up to kickoff/tip-off. However, please note that the exact line sent out with selections may not always match the line you receive. Selections are often sent out days before the game, and it is important to anticipate line movements, especially as game time approaches.